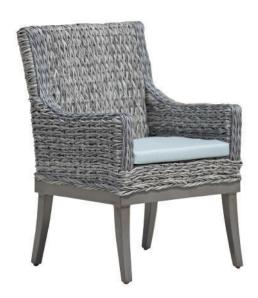

# **BOSTON** Dining Arm Chair

Frame: Aluminum Finish: Ash Grey

Frame: Resin Finish: Smoke Grey

## FN51712SMG

Seat Height\*: 19" w/cushion

Overall Height: 37"

Arm Height: 25"

Depth: 25.5"

Width: 24"

Weight: 31 LBS

## DESIGN

Meticulously hand-woven of thick, braided resin in Smoke Grey finish, wrapped tightly over powder-coated aluminum frames, coupled with the deep, high resilient seating durable enough to withstand any harsh weather elements.

## FRAME

Highly polished, hand-brushed finishing on sturdy chaises base frame and tapered legs add structural integrity to the piece, enhancing beauty and long-lasting comfort.

For outdoor use only

Toll Free Phone: Toll Free Fax: Email: Website: 886.919.181 888.880.8209 sales@ratana.com www.ratana.com