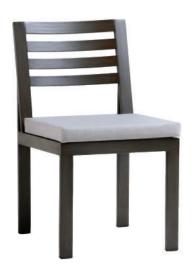

## **ELEMENT 5.0 Dining Side Chair**

Frame: Aluminum Finish: Ash Grey

Frame: Aluminum Finish: Whitewash

## FN57011ASG | FN57011WHT

Seat Height\*: 19" w/cushion

Overall Height: 34.5"

Depth: 25"

Width: 19"

Weight: 14 LBS

## DESIGN

Our Element 5.0 collection takes inspiration by its casual yet elegant style that is truly made to withstand all the elements nature can bring. It's constructed by using strong yet bold and defining lines, while still light in weight with hand brushed aluminum frames. Element 5.0 has perfected itself to be strong, durable, versatile, movable, and usable year round. The weather-resistant reticulate foam seat cushions combined with generous modular group seating becomes your go-to all season entertainment center. With all these splendid details wrapped up in Element 5.0, your only decisions left are who to invite and which drinks to serve in season.