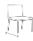

## FN57011ASG | FN57011WHT

Seat Height\*: 19" w/cushion

Overall Height: 34.5"

Depth: 25"

Width: 19"

Weight: 14 LBS