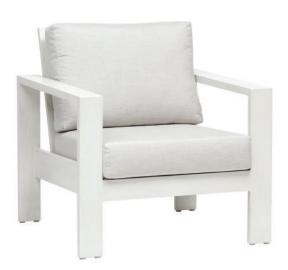

## PARK LANE Club Chair

Frame: Aluminum Finish: Whitewash

## FN44801WHT

Seat Height\*: 17.5" w/cushion

Overall Height: 33.5"

Arm Height: 25"

Depth: 32.5"

Width: 32"

Weight: 40 LBS

## **TECHNICAL INFORMATION**

- Finishes: Whitewash WHT
- Frame: Aluminum
- Aluminum with powder coating, hand brushed surface and protective top coating
- Modular design of sectional provides flexibility and style
- Interlocking system to secure sectional pieces
- Contract quality
- For outdoor use only