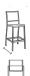

## PARK LANE Counter Chair

Frame: Aluminum Finish: Whitewash

## FN44840WHT

Seat Height\*: 26" w/cushion

Overall Height: 38.5"

Depth: 24"

Width: 19"

Weight: 21 LBS

## TECHNICAL INFORMATION

- Finishes: Whitewash WHT
- Frame: Aluminum
- Aluminum with powder coating, hand brushed surface and protective top coating
- Contract quality
- For outdoor use only