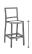

## PARK LANE Counter Chair

Frame: Aluminum Finish: Whitewash

## FN44840WHT

Seat Height\*: 26" w/cushion

Overall Height: 38.5"

Depth: 24"

Width: 19"

Weight: 21 LBS

## TECHNICAL INFORMATION

- Finishes: Whitewash WHT
- Frame: Aluminum
- Aluminum with powder coating, hand brushed surface and protective top coating
- Contract quality
- For outdoor use only