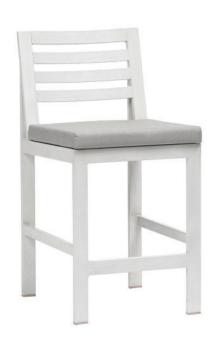

## PARK LANE Counter Chair

Frame: Aluminum Finish: Whitewash

## FN44840WHT

Seat Height\*: 26" w/cushion

Overall Height: 38.5"

Depth: 24"

Width: 19"

Weight: 21 LBS

## TECHNICAL INFORMATION

- Finishes: Whitewash WHT
- Frame: Aluminum
- Aluminum with powder coating, hand brushed surface and protective top coating
- Contract quality
- For outdoor use only