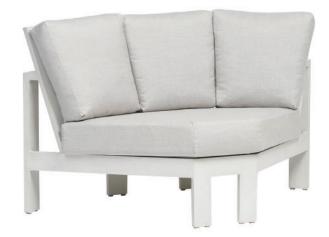

## PARK LANE Curved Corner

Frame: Aluminum Finish: Whitewash

## FN44853WHT-V

Seat Height\*: 17.5" w/cushion

Overall Height: 33.5"

Depth: 34.25"

Weight: 57 LBS

Width: 57.5"

## **TECHNICAL INFORMATION**

- Finishes: Whitewash WHT
- Frame: Aluminum
- Aluminum with powder coating, hand brushed surface and protective top coating
- Modular design of sectional provides flexibility and style
- Interlocking system to secure sectional pieces
- Contract quality
- For outdoor use only