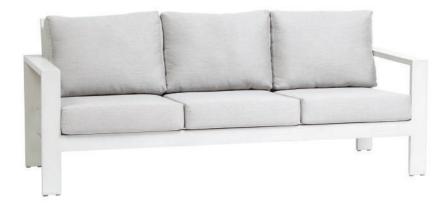

## PARK LANE Sofa

Frame: Aluminum Finish: Whitewash

## FN44803WHT

Seat Height\*: 17.5" w/cushion

Overall Height: 33.5"

Arm Height: 25"

Depth: 32.5"

Width: 81.25"

Weight: 77 LBS

## **TECHNICAL INFORMATION**

- Finishes: Whitewash WHT
- Frame: Aluminum
- Aluminum with powder coating, hand brushed surface and protective top coating
- Modular design of sectional provides flexibility and style
- Interlocking system to secure sectional pieces
- Contract quality
- For outdoor use only