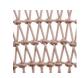

## TECHNICAL INFORMATION

- Weave: Durarope™ Lava Grey LAG, Pink PNK
- Frame: Aluminum Ash Grey ASG, Whitewash WHT
- Criss-cross rope weaving with tapered round legs
- Aluminum with powder coating, hand brushed surface and protective top coating
- Ratana Durarope™ is made of Polypropylene (PP) and Polyolefin
- UV and weather resistant knitted Durarope™
- Durarope<sup>™</sup> has a Grey Scale result of 4 after 3,000 hours of UV testing
- The maximum tensile strength at each rope is 280 LBF
- Max. weight load: 350 LBS per seat
- Contract quality
- For outdoor use only