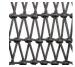

## TECHNICAL INFORMATION

- Weave: Durarope™ Lava Grey LAG, Pink PNK
- Frame: Aluminum Ash Grey ASG, Whitewash WHT
- Criss-cross rope weaving with tapered round legs
- Aluminum with powder coating, hand brushed surface and protective top coating
- Ratana Durarope™ is made of Polypropylene (PP) and Polyolefin
- UV and weather resistant knitted Durarope™
- Durarope<sup>™</sup> has a Grey Scale result of 4 after 3,000 hours of UV testing
- The maximum tensile strength at each rope is 280 LBF
- Max. weight load: 350 LBS per seat
- Contract quality
- For outdoor use only