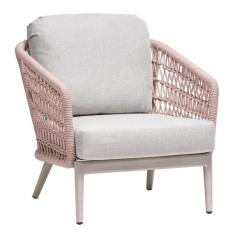

## POINCIANA Club Chair

Frame: Aluminum Finish: Ash Grey

Frame: Durarope™ Finish: Lava Grey

Frame: Aluminum Finish: Whitewash

Frame: Durarope™ Finish: Pink

## FN61301LAG | FN61301PNK

Seat Height\*: 17" w/cushion

Overall Height: 30.5"

Arm Height: 26"

Depth: 35.5"

Width: 31.5"

Weight: 50 LBS

## TECHNICAL INFORMATION

- Weave: Durarope™ Lava Grey LAG, Pink PNK
- Frame: Aluminum Ash Grey ASG, Whitewash WHT
- Criss-cross rope weaving with tapered round legs
- Aluminum with powder coating, hand brushed surface and protective top coating
- Ratana Durarope™ is made of Polypropylene (PP) and Polyolefin
- UV and weather resistant knitted Durarope™
- Durarope<sup>™</sup> has a Grey Scale result of 4 after 3,000 hours of UV testing
- The maximum tensile strength at each rope is 280 LBF
- Max. weight load: 350 LBS per seat
- Contract quality
- For outdoor use only