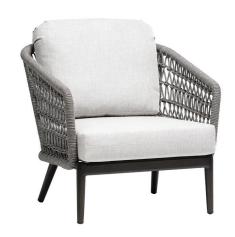

## POINCIANA Club Chair

Frame: Aluminum Finish: Ash Grey

Frame: Durarope™ Finish: Lava Grey

Frame: Aluminum Finish: Whitewash

Frame: Durarope™ Finish: Pink

## TECHNICAL INFORMATION

- Weave: Durarope™ Lava Grey LAG, Pink PNK
- Frame: Aluminum Ash Grey ASG, Whitewash WHT
- Criss-cross rope weaving with tapered round legs
- Aluminum with powder coating, hand brushed surface and protective top coating
- Ratana Durarope™ is made of Polypropylene (PP) and Polyolefin
- UV and weather resistant knitted Durarope™
- Durarope<sup>™</sup> has a Grey Scale result of 4 after 3,000 hours of UV testing
- The maximum tensile strength at each rope is 280 LBF
- Max. weight load: 350 LBS per seat
- Contract quality
- For outdoor use only