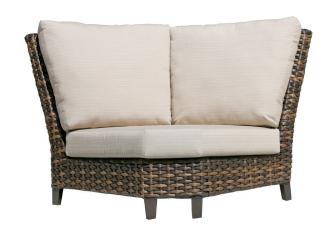

## WHIDBEY ISLAND Curved Corner

Frame: Aluminum
Finish: Country Brown

Frame: Resin Finish: Hazel Brown

## **TECHNICAL INFORMATION**

- Intricately woven by hand in the bold, hazel brown 16mm dual tone all-weather resin
- Commercially graded, rustproof aluminum powder coating frame
- Tapered, hand brush finishing legs
- Modular design provides flexibility and elegance
- Interlocking system for attaching sectional pieces with one another
- For outdoor use only