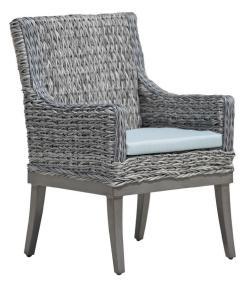

## **BOSTON** Dining Arm Chair

#### DESIGN

Meticulously hand-woven of thick, braided resin in Smoke Grey finish, wrapped tightly over powder-coated aluminum frames, coupled with the deep, high resilient seating durable enough to withstand any harsh weather elements.

#### FRAME

Highly polished, hand-brushed finishing on sturdy chaises base frame and tapered legs add structural integrity to the piece, enhancing beauty and long-lasting comfort.

For outdoor use only

Toll Free Phone: Toll Free Fax: Email: Website: 886.919.181 888.880.8209 sales@ratana.com www.ratana.com