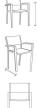

### FN51712SMG

Seat Height\*: 19" w/cushion

Overall Height: 37"

Arm Height: 25"

Depth: 25.5"

Width: 24"

Weight: 31 LBS