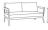

## **ELEMENT 5.0 2-Seater Left Arm**

Frame: Aluminum Finish: Ash Grey

Frame: Aluminum Finish: Whitewash

## FN57052ASG-L | FN57052WHT-L

Seat Height\*: 18" w/cushion

Overall Height: 25"

Arm Height: 25"

Depth: 36"

Width: 56.5"

Weight: 67 LBS