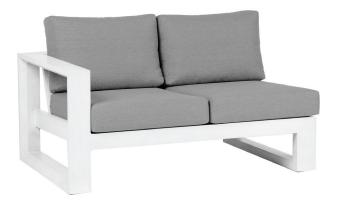

## **ELEMENT 5.0 2-Seater Left Arm**

Frame: Aluminum Finish: Ash Grey

Frame: Aluminum Finish: Whitewash

## FN57052ASG-L | FN57052WHT-L

Seat Height\*: 18" w/cushion

Overall Height: 25"

Arm Height: 25"

Depth: 36"

Width: 56.5"

Weight: 67 LBS