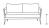

## **ELEMENT 5.0 2-Seater Left Arm**

Frame: Aluminum Finish: Ash Grey

Frame: Aluminum Finish: Whitewash

## FN57052ASG-L | FN57052WHT-L

Seat Height\*: 18" w/cushion

Overall Height: 25"

Arm Height: 25"

Depth: 36"

Width: 56.5"

Weight: 67 LBS