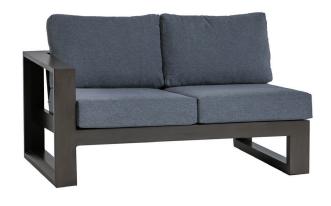

## **ELEMENT 5.0 2-Seater Left Arm**

Frame: Aluminum Finish: Ash Grey

Frame: Aluminum Finish: Whitewash

## FN57052ASG-L | FN57052WHT-L

Seat Height\*: 18" w/cushion

Overall Height: 25"

Arm Height: 25"

Depth: 36"

Width: 56.5"

Weight: 67 LBS