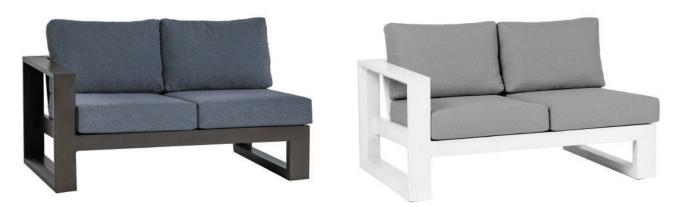

# **ELEMENT 5.0 2-Seater Left Arm**

# RATANA

Frame: Aluminum Finish: Ash Grey

Frame: Aluminum Finish: Whitewash

## FN57052ASG-L|FN57052WHT-L

Seat Height\*: 18" w/cushion

Overall Height: 25"

Arm Height: 25"

Depth: 36"

Width: 56.5"

Weight: 67 LBS

#### DESIGN

Our Element 5.0 collection takes inspiration by its casual yet elegant style that is truly made to withstand all the elements nature can bring. It's constructed by using strong yet bold and defining lines, while still light in weight with hand brushed aluminum frames. Element 5.0 has perfected itself to be strong, durable, versatile, movable, and usable year round. The weather-resistant reticulate foam seat cushions combined with generous modular group seating becomes your go-to all season entertainment center. With all these splendid details wrapped up in Element 5.0, your only decisions left are who to invite and which drinks to serve in season.