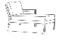

## **ELEMENT 5.0 Adjustable Lounger**

Frame: Aluminum Finish: Ash Grey

Frame: Aluminum Finish: Whitewash

## FN57020ASG | FN57020WHT

Overall Height: 13"

Width: 28.5"

Weight: 76 LBS

Our Element 5.0 collection takes inspiration by its casual yet elegant style that is truly made to withstand all the elements nature can bring. It's constructed by using strong yet bold and defining lines, while still light in weight with hand brushed aluminum frames. Element 5.0 has perfected itself to be strong, durable, versatile, movable, and usable year round. The weather-resistant reticulate foam seat cushions combined with generous modular group seating becomes your go-to all season entertainment center. With all these splendid details wrapped up in Element 5.0, your only decisions left are who to invite and which drinks to serve in season.