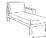

## **ELEMENT 5.0 Adjustable Lounger**

Frame: Aluminum Finish: Ash Grey

Frame: Aluminum Finish: Whitewash

## FN57020ASG | FN57020WHT

Overall Height: 13"

Width: 28.5"

Weight: 76 LBS

Our Element 5.0 collection takes inspiration by its casual yet elegant style that is truly made to withstand all the elements nature can bring. It's constructed by using strong yet bold and defining lines, while still light in weight with hand brushed aluminum frames. Element 5.0 has perfected itself to be strong, durable, versatile, movable, and usable year round. The weather-resistant reticulate foam seat cushions combined with generous modular group seating becomes your go-to all season entertainment center. With all these splendid details wrapped up in Element 5.0, your only decisions left are who to invite and which drinks to serve in season.