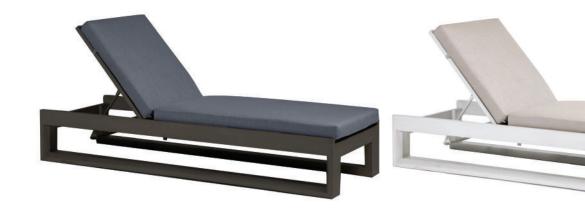

## **ELEMENT 5.0 Adjustable Lounger**

Frame: Aluminum Finish: Ash Grey

Frame: Aluminum Finish: Whitewash

## FN57020ASG | FN57020WHT

Overall Height: 13"

Width: 28.5"

Weight: 76 LBS

Our Element 5.0 collection takes inspiration by its casual yet elegant style that is truly made to withstand all the elements nature can bring. It's constructed by using strong yet bold and defining lines, while still light in weight with hand brushed aluminum frames. Element 5.0 has perfected itself to be strong, durable, versatile, movable, and usable year round. The weather-resistant reticulate foam seat cushions combined with generous modular group seating becomes your go-to all season entertainment center. With all these splendid details wrapped up in Element 5.0, your only decisions left are who to invite and which drinks to serve in season.