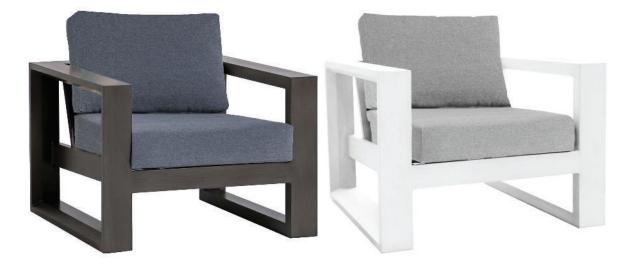

# ELEMENT 5.0 Club Chair

# RATANA

Frame: Aluminum Finish: Ash Grey

Frame: Aluminum Finish: Whitewash

## FN57001ASG | FN57001WHT

 $\square$ 

Seat Height\*: 18" w/cushion

Overall Height: 25"

Arm Height: 25"

Depth: 36"

Width: 35"

Weight: 50 LBS

### DESIGN

Our Element 5.0 collection takes inspiration by its casual yet elegant style that is truly made to withstand all the elements nature can bring. It's constructed by using strong yet bold and defining lines, while still light in weight with hand brushed aluminum frames. Element 5.0 has perfected itself to be strong, durable, versatile, movable, and usable year round. The weather-resistant reticulate foam seat cushions combined with generous modular group seating becomes your go-to all season entertainment center. With all these splendid details wrapped up in Element 5.0, your only decisions left are who to invite and which drinks to serve in season.