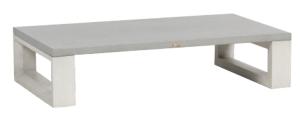

### Coffee Table w/ Aluminum Top

#### FN57004CEM | FN57004WHT

Frame: Aluminum Finish: Whitewash

Frame: Aluminum
Finish: Cement
(Table Top Only)