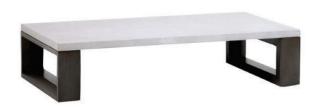

### Coffee Table w/ Aluminum Top

#### FN57004CEM | FN57004WHT

Frame: Aluminum Finish: Whitewash

Frame: Aluminum
Finish: Cement
(Table Top Only)