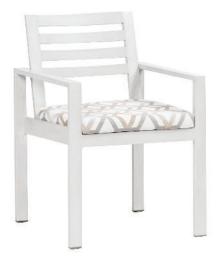

## ELEMENT 5.0 Dining Arm Chair

Frame: Aluminum Finish: Ash Grey

Frame: Aluminum Finish: Whitewash

## FN57012ASG | FN57012WHT

Seat Height\*: 19" w/cushion

Overall Height: 34.5"

Arm Height: 25"

Depth: 25"

Width: 23"

Weight: 17 LBS