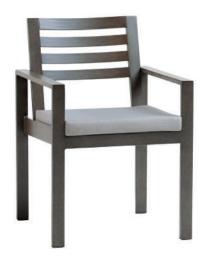

## ELEMENT 5.0 Dining Arm Chair

Frame: Aluminum Finish: Ash Grey

Frame: Aluminum Finish: Whitewash

## FN57012ASG | FN57012WHT

Seat Height\*: 19" w/cushion

Overall Height: 34.5"

Arm Height: 25"

Depth: 25"

Width: 23"

Weight: 17 LBS

## DESIGN

Our Element 5.0 collection takes inspiration by its casual yet elegant style that is truly made to withstand all the elements nature can bring. It's constructed by using strong yet bold and defining lines, while still light in weight with hand brushed aluminum frames. Element 5.0 has perfected itself to be strong, durable, versatile, movable, and usable year round. The weather-resistant reticulate foam seat cushions combined with generous modular group seating becomes your go-to all season entertainment center. With all these splendid details wrapped up in Element 5.0, your only decisions left are who to invite and which drinks to serve in season.