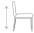

## FN57011ASG | FN57011WHT

Seat Height\*: 19" w/cushion

Overall Height: 34.5"

Depth: 25"

Width: 19"

Weight: 14 LBS