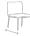

## FN57011ASG | FN57011WHT

Seat Height\*: 19" w/cushion

Overall Height: 34.5"

Depth: 25"

Width: 19"

Weight: 14 LBS