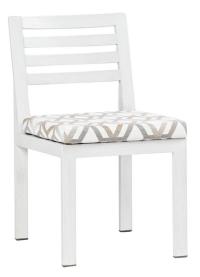

## **ELEMENT 5.0 Dining Side Chair**

Frame: Aluminum Finish: Ash Grey

Frame: Aluminum Finish: Whitewash

## FN57011ASG | FN57011WHT

Seat Height\*: 19" w/cushion

Overall Height: 34.5"

Depth: 25"

Width: 19"

Weight: 14 LBS

## DESIGN

Our Element 5.0 collection takes inspiration by its casual yet elegant style that is truly made to withstand all the elements nature can bring. It's constructed by using strong yet bold and defining lines, while still light in weight with hand brushed aluminum frames. Element 5.0 has perfected itself to be strong, durable, versatile, movable, and usable year round. The weather-resistant reticulate foam seat cushions combined with generous modular group seating becomes your go-to all season entertainment center. With all these splendid details wrapped up in Element 5.0, your only decisions left are who to invite and which drinks to serve in season.