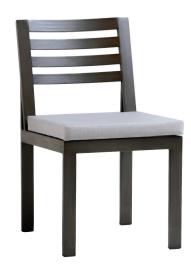

## **ELEMENT 5.0 Dining Side Chair**

Frame: Aluminum Finish: Ash Grey

Frame: Aluminum Finish: Whitewash

## FN57011ASG | FN57011WHT

Seat Height\*: 19" w/cushion

Overall Height: 34.5"

Depth: 25"

Width: 19"

Weight: 14 LBS

## DESIGN

Our Element 5.0 collection takes inspiration by its casual yet elegant style that is truly made to withstand all the elements nature can bring. It's constructed by using strong yet bold and defining lines, while still light in weight with hand brushed aluminum frames. Element 5.0 has perfected itself to be strong, durable, versatile, movable, and usable year round. The weather-resistant reticulate foam seat cushions combined with generous modular group seating becomes your go-to all season entertainment center. With all these splendid details wrapped up in Element 5.0, your only decisions left are who to invite and which drinks to serve in season.