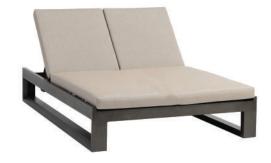

## **ELEMENT 5.0 Double Chaise Lounger**

Frame: Aluminum Finish: Ash Grey

Frame: Aluminum Finish: Whitewash

## FN57022SASG | FN57022WHT

Seat Height: 17" w/cushion

Overall Height: 13"

Depth: 80"

Width: 54.5

Weight: 142 LBS

## **TECHNICAL INFORMATION**

- Finishes: Ash Grey ASG, Whitewash WHT
- Frame: Aluminum
- Design using bold and defining lines
- All pieces except dining chairs have a bevel frame design
- Aluminum with powder coating, hand brushed surface and protective top coating
- Max weight load: 350 LBS per seat
- Contract quality
- For outdoor use only