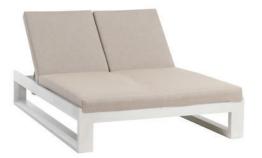

## **ELEMENT 5.0 Double Chaise Lounger**

Frame: Aluminum Finish: Ash Grey

Frame: Aluminum Finish: Whitewash

## FN57022SASG | FN57022WHT

Seat Height: 17" w/cushion

Overall Height: 13"

Depth: 80"

Width: 54.5

Weight: 142 LBS

## **TECHNICAL INFORMATION**

- Finishes: Ash Grey ASG, Whitewash WHT
- Frame: Aluminum
- Design using bold and defining lines
- All pieces except dining chairs have a bevel frame design
- Aluminum with powder coating, hand brushed surface and protective top coating
- Max weight load: 350 LBS per seat
- Contract quality
- For outdoor use only