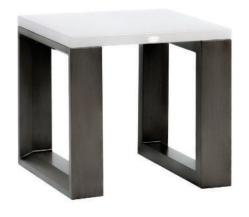

## ELEMENT 5.0 Side Table w/ Aluminum Top

Frame: Aluminum Finish: Ash Grey

Frame: Aluminum Finish: Whitewash

Frame: Aluminum Finish: Cement (Table Top)

## FN57006CEM | FN57006WHT

Depth: 23.5"

Overall Height: 22.5"

Width: 23.5"

Weight: 30 LBS