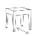

## FN57006CEM | FN57006WHT

Depth: 23.5"

Overall Height: 22.5"

Width: 23.5"

Weight: 30 LBS