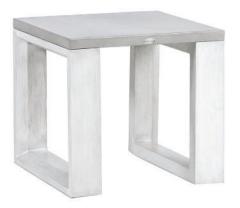

## ELEMENT 5.0 Side Table w/ Aluminum Top

Frame: Aluminum Finish: Ash Grey

Frame: Aluminum Finish: Whitewash

Frame: Aluminum Finish: Cement (Table Top)

## FN57006CEM | FN57006WHT

Depth: 23.5"

Overall Height: 22.5"

Width: 23.5"

Weight: 30 LBS