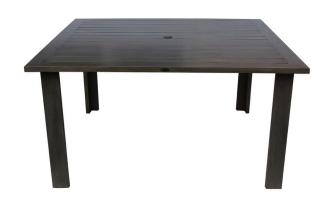

# LIMO 60" Sq Dining Table W/ UH

Frame: Aluminum Finish: Ash Grey Frame: Aluminum Finish: Whitewash

# FN50032ASG | FN50032WHT

Depth: 58.75"

Overall Height: 30"

Width: 58.75"

Weight: 67 LBS

## DESIGN

Sturdy and solidly built, Limo table collection presents you the dining space that you and your guests will truly enjoy and appreciate. All Limo tables (bar and dining) have a umbrella hole in the middle to cater for your sun shade protection.

## FRAME

Featured with restproof extruded aluminum frame, with premium powder coated and hand-brushed scratch resistance finish. Limo is offering in Country Brown. Ash Grey and Taupe finish to suit your outdoor color theme.