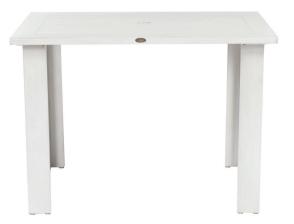

# LIMO 60" Sq Dining Table W/ UH

Frame: Aluminum Finish: Ash Grey Frame: Aluminum Finish: Whitewash

# FN50032ASG | FN50032WHT

Depth: 58.75"

Overall Height: 30"

Width: 58.75"

Weight: 67 LBS

## DESIGN

Sturdy and solidly built, Limo table collection presents you the dining space that you and your guests will truly enjoy and appreciate. All Limo tables (bar and dining) have a umbrella hole in the middle to cater for your sun shade protection.

## FRAME

Featured with restproof extruded aluminum frame, with premium powder coated and hand-brushed scratch resistance finish. Limo is offering in Country Brown. Ash Grey and Taupe finish to suit your outdoor color theme.