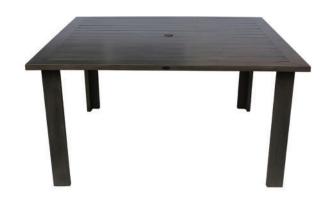

# LIMO 60" Sq Dining Table W/ UH

Frame: Aluminum Finish: Ash Grey Frame: Aluminum Finish: Whitewash

# FN50032ASG | FN50032WHT

Depth: 58.75"

Overall Height: 30"

Width: 58.75"

Weight: 67 LBS

## DESIGN

Sturdy and solidly built, Limo table collection presents you the dining space that you and your guests will truly enjoy and appreciate. All Limo tables (bar and dining) have a umbrella hole in the middle to cater for your sun shade protection.

## FRAME

Featured with restproof extruded aluminum frame, with premium powder coated and hand-brushed scratch resistance finish. Limo is offering in Country Brown. Ash Grey and Taupe finish to suit your outdoor color theme.