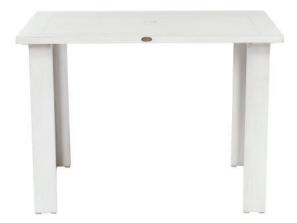

# LIMO 60" Sq Dining Table W/ UH

Frame: Aluminum Finish: Ash Grey Frame: Aluminum Finish: Whitewash

# FN50032ASG | FN50032WHT

Depth: 58.75"

Overall Height: 30"

Width: 58.75"

Weight: 67 LBS

## DESIGN

Sturdy and solidly built, Limo table collection presents you the dining space that you and your guests will truly enjoy and appreciate. All Limo tables (bar and dining) have a umbrella hole in the middle to cater for your sun shade protection.

## FRAME

Featured with restproof extruded aluminum frame, with premium powder coated and hand-brushed scratch resistance finish. Limo is offering in Country Brown. Ash Grey and Taupe finish to suit your outdoor color theme.