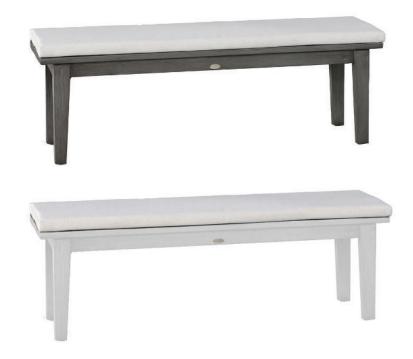

## LIMO Bench

# RATANA

Frame: Aluminum Finish: Ash Grey

Frame: Aluminum Finish: Whitewash

### FN50047ASG | FN50047WHT

Seat Height: 20" w/cushion

Overall Height: 18"

Depth: 15.5"

Width: 57

Weight: 28 LBS

#### DESIGN

Sturdy and solidly built, Limo table collection presents you the dining space that you and your guests will truly enjoy and appreciate. All Limo tables (bar and dining) have a umbrella hole in the middle to cater for your sun shade protection.

#### FRAME

Featured with restproof extruded aluminum frame, with premium powder coated and hand-brushed scratch resistance finish. Limo is offering in Country Brown. Ash Grey and Taupe finish to suit your outdoor color theme.