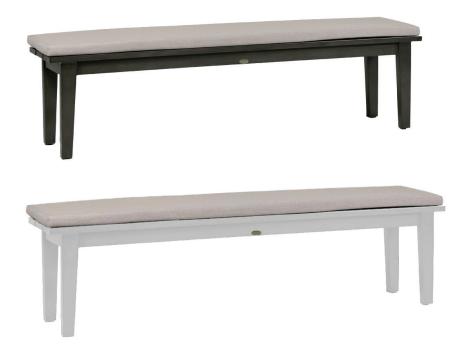

## LIMO Bench (Long)

# RATANA

Frame: Aluminum Finish: Ash Grey

Frame: Aluminum Finish: Whitewash

### FN50047ASG-L|FN50047WHT-L

Seat Height: 20" w/cushion

Overall Height: 18"

Weight: 36 LBS