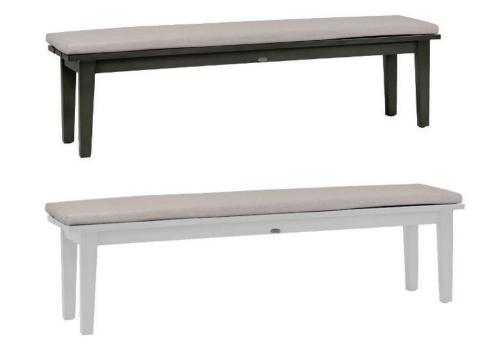

# LIMO Bench (Long)

RATANA

Frame: Aluminum Finish: Ash Grey

Frame: Aluminum Finish: Whitewash

## FN50047ASG-L|FN50047WHT-L

Seat Height: 20" w/cushion

Overall Height: 18"

Depth: 15.5"

Width: 71"

Weight: 36 LBS