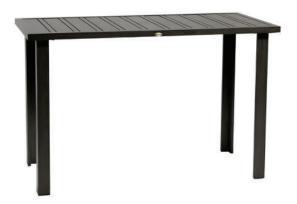

# LIMO Counter Table

Frame: Aluminum Finish: Ash Grey

Frame: Aluminum Finish: Whitewash

# FN50042ASG | FN50042WHT

Depth: 30"

Overall Height: 38"

Width: 60"

Weight: 49 LBS

## DESIGN

Sturdy and solidly built, Limo table collection presents you the dining space that you and your guests will truly enjoy and appreciate. All Limo tables (bar and dining) have a umbrella hole in the middle to cater for your sun shade protection.