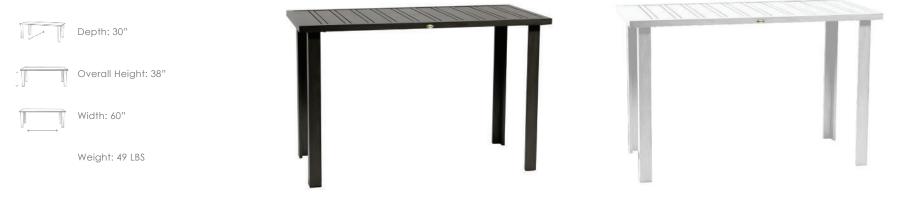

# LIMO Counter Table

RATANA

Frame: Aluminum Finish: Ash Grey

Frame: Aluminum Finish: Whitewash

## FN50042ASG | FN50042WHT

### DESIGN

Sturdy and solidly built, Limo table collection presents you the dining space that you and your guests will truly enjoy and appreciate. All Limo tables (bar and dining) have a umbrella hole in the middle to cater for your sun shade protection.

#### FRAME

Featured with restproof extruded aluminum frame, with premium powder coated and hand-brushed scratch resistance finish. Limo is offering in Country Brown. Ash Grey and Taupe finish to suit your outdoor color theme.