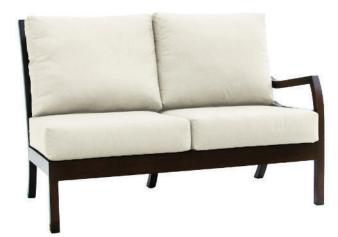

## MADISON 2-Seater Right Arm

Frame: Aluminum Finish: Country Brown

## FN46152CRB-R

Seat Height\*: 17" w/cushion

Overall Height: 35.5"

Arm Height: 25"

Depth: 35.5"

Width: 51.5"

Weight: 55 LBS

## TECHNICAL INFORMATION

- Sleek, uniquely shaped, and slanted back
- Featured with rustproof extruded aluminum power coating & brushed scratch resistance finish
- Madison offers in deep seat selection, living, dining, barset & adjustable lounger for selection
- Modular design provides flexibility and elegance
- Madison can match with other Ratana Table Tops (Arlington) & Bases (Hamilton & Montreal)
- Interlocking system for attaching sectional pieces with one another
- Avoid contact with seawater/saltwater for a long period of time
- For outdoor use only