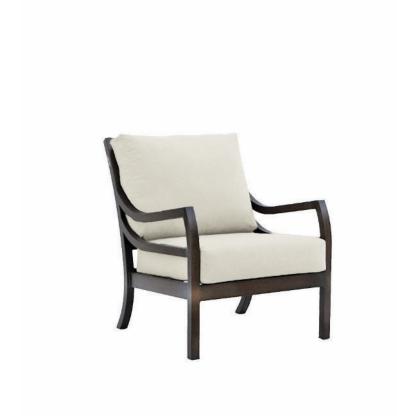

## MADISON Club Chair

Frame: Aluminum
Finish: Country Brown

## FN46101CRB

Seat Height\*: 17" w/cushion

Overall Height: 35.5"

Arm Height: 25"

Depth: 35.5"

Width: 28"

Weight: 42 LBS