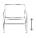

## MADISON Club Chair

Frame: Aluminum
Finish: Country Brown

## FN46101CRB

Seat Height\*: 17" w/cushion

Overall Height: 35.5"

Arm Height: 25"

Depth: 35.5"

Width: 28"

Weight: 42 LBS

## TECHNICAL INFORMATION

- Sleek, uniquely shaped, and slanted back
- Featured with rustproof extruded aluminum power coating & brushed scratch resistance finish
- Madison offers in deep seat selection, living, dining, barset & adjustable lounger for selection
- Modular design provides flexibility and elegance
- Madison can match with other Ratana Table Tops (Arlington) & Bases (Hamilton & Montreal)
- Interlocking system for attaching sectional pieces with one another
- Avoid contact with seawater/saltwater for a long period of time
- For outdoor use only