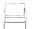

## FN46101CRB

Seat Height\*: 17" w/cushion

Overall Height: 35.5"

Arm Height: 25"

Depth: 35.5"

Width: 28"

Weight: 42 LBS