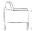

## MADISON Club Chair

Frame: Aluminum
Finish: Country Brown

## FN46101CRB

Seat Height\*: 17" w/cushion

Overall Height: 35.5"

Arm Height: 25"

Depth: 35.5"

Width: 28"

Weight: 42 LBS

## TECHNICAL INFORMATION

- Sleek, uniquely shaped, and slanted back
- Featured with rustproof extruded aluminum power coating & brushed scratch resistance finish
- Madison offers in deep seat selection, living, dining, barset & adjustable lounger for selection
- Modular design provides flexibility and elegance
- Madison can match with other Ratana Table Tops (Arlington) & Bases (Hamilton & Montreal)
- Interlocking system for attaching sectional pieces with one another
- Avoid contact with seawater/saltwater for a long period of time
- For outdoor use only