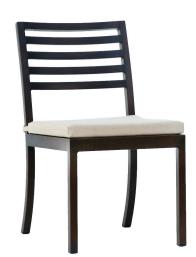

## MADISON Dining Side Chair

Frame: Aluminum
Finish: Country Brown

## FN46111CRB

1

Seat Height\*: 19" w/cushion

Overall Height: 34.5"

Depth: 25"

Width: 19"

Weight: 17 LBS

## **TECHNICAL INFORMATION**

- Sleek, uniquely shaped, and slanted back
- Featured with rustproof extruded aluminum power coating & brushed scratch resistance finish
- Madison offers in deep seat selection, living, dining, barset & adjustable lounger for selection
- Modular design provides flexibility and elegance
- Madison can match with other Ratana Table Tops (Arlington) & Bases (Hamilton & Montreal)
- Interlocking system for attaching sectional pieces with one another
- Avoid contact with seawater/saltwater for a long period of time
- For outdoor use only