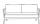

## MILANO 2.5-Seater Sofa

Frame: Aluminum Finish: Pearl Grey

## FN64303PGR

Seat Height\*: 18" w/cushion

Overall Height: 33.5"

Arm Height: 24.75"

Depth: 36.5"

Width: 76"

Weight: 155 LBS

## **TECHNICAL INFORMATION**

- Finishes: Pearl Grey PGR
- Frame: Aluminum
- Simple, classic and geometric design, provide a natural look that is inviting and sophisticated
- The pieces are grand and solid contructed with impressive weight
- A collection with comfort and stability
- Generous pieces with 3 inches square aluminum arm and sled legs
- Modular design of sectional provides flexibility and style
- Chairs with wood grain and weathered finished aluminum

- Chair with slanted back and seat panel dropping inwards to offer great comfort
- Wood grain finished alum coffee and end table with shelf (Cubo)
- Interlocking system to secure sectional pieces
- Pearl Grey aluminum color can match with Cubo
- Max. weight load: 350 LBS per seat
- Contract quality
- For outdoor use only