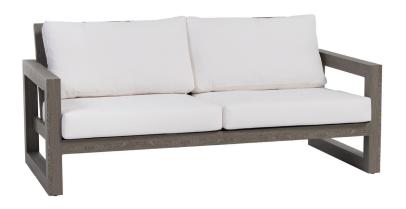

## MILANO 2.5-Seater Sofa

Frame: Aluminum Finish: Pearl Grey

## FN64303PGR

Seat Height\*: 18" w/cushion

Overall Height: 33.5"

Arm Height: 24.75"

Depth: 36.5"

Width: 76"

Weight: 155 LBS

## **TECHNICAL INFORMATION**

- Finishes: Pearl Grey PGR
- Frame: Aluminum
- Simple, classic and geometric design, provide a natural look that is inviting and sophisticated
- The pieces are grand and solid contructed with impressive weight
- A collection with comfort and stability
- Generous pieces with 3 inches square aluminum arm and sled legs
- Modular design of sectional provides flexibility and style
- Chairs with wood grain and weathered finished aluminum