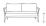

## MILANO 2.5-Seater Sofa

Frame: Aluminum Finish: Pearl Grey

## FN64303PGR

Seat Height\*: 18" w/cushion

Overall Height: 33.5"

Arm Height: 24.75"

Depth: 36.5"

Width: 76"

Weight: 155 LBS

## **TECHNICAL INFORMATION**

- Finishes: Pearl Grey PGR
- Frame: Aluminum
- Simple, classic and geometric design, provide a natural look that is inviting and sophisticated
- The pieces are grand and solid contructed with impressive weight
- A collection with comfort and stability
- Generous pieces with 3 inches square aluminum arm and sled legs
- Modular design of sectional provides flexibility and style
- Chairs with wood grain and weathered finished aluminum

- Chair with slanted back and seat panel dropping inwards to offer great comfort
- Wood grain finished alum coffee and end table with shelf (Cubo)
- Interlocking system to secure sectional pieces
- Pearl Grey aluminum color can match with Cubo
- Max. weight load: 350 LBS per seat
- Contract quality
- For outdoor use only