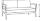

## MILANO 2.5-Seater Sofa

Frame: Aluminum Finish: Pearl Grey

## FN64303PGR

Seat Height\*: 18" w/cushion

Overall Height: 33.5"

Arm Height: 24.75"

Depth: 36.5"

Width: 76"

Weight: 155 LBS

## **TECHNICAL INFORMATION**

- Finishes: Pearl Grey PGR
- Frame: Aluminum
- Simple, classic and geometric design, provide a natural look that is inviting and sophisticated
- The pieces are grand and solid contructed with impressive weight
- A collection with comfort and stability
- Generous pieces with 3 inches square aluminum arm and sled legs
- Modular design of sectional provides flexibility and style
- Chairs with wood grain and weathered finished aluminum

- Chair with slanted back and seat panel dropping inwards to offer great comfort
- Wood grain finished alum coffee and end table with shelf (Cubo)
- Interlocking system to secure sectional pieces
- Pearl Grey aluminum color can match with Cubo
- Max. weight load: 350 LBS per seat
- Contract quality
- For outdoor use only