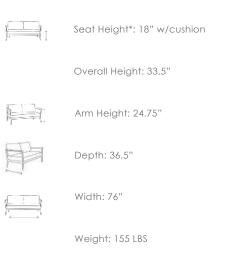

## MILANO 2.5-Seater Sofa

Frame: Aluminum Finish: Pearl Grey

## **TECHNICAL INFORMATION**

- Finishes: Pearl Grey PGR
- Frame: Aluminum
- Simple, classic and geometric design, provide a natural look that is inviting and sophisticated
- The pieces are grand and solid contructed with impressive weight
- A collection with comfort and stability
- Generous pieces with 3 inches square aluminum arm and sled legs
- Modular design of sectional provides flexibility and style
- Chairs with wood grain and weathered finished aluminum

- Chair with slanted back and seat panel dropping inwards to offer great
  comfort
- Wood grain finished alum coffee and end table with shelf (Cubo)
- Interlocking system to secure sectional pieces
- Pearl Grey aluminum color can match with Cubo
- Max. weight load: 350 LBS per seat
- Contract quality
- For outdoor use only