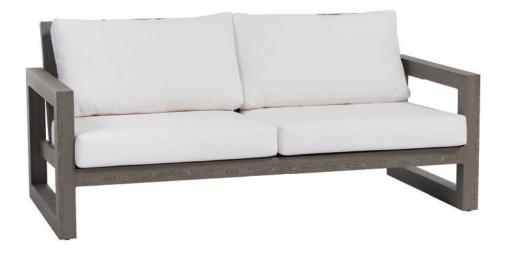

## MILANO 2.5-Seater Sofa

Frame: Aluminum Finish: Pearl Grey

## **TECHNICAL INFORMATION**

- Finishes: Pearl Grey PGR
- Frame: Aluminum
- Simple, classic and geometric design, provide a natural look that is inviting and sophisticated
- The pieces are grand and solid contructed with impressive weight
- A collection with comfort and stability
- Generous pieces with 3 inches square aluminum arm and sled legs
- Modular design of sectional provides flexibility and style
- Chairs with wood grain and weathered finished aluminum

- Chair with slanted back and seat panel dropping inwards to offer great
  comfort
- Wood grain finished alum coffee and end table with shelf (Cubo)
- Interlocking system to secure sectional pieces
- Pearl Grey aluminum color can match with Cubo
- Max. weight load: 350 LBS per seat
- Contract quality
- For outdoor use only