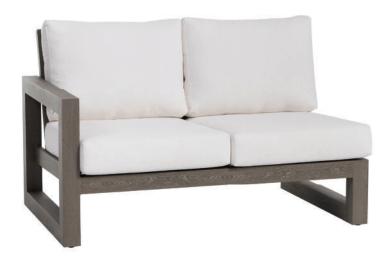

## MILANO 2-Seater Left Arm

Frame: Aluminum Finish: Pearl Grey

## FN64352PGR-L

Seat Height\*: 18" w/cushion

Overall Height: 33.5"

Arm Height: 24.75"

Depth: 36.5"

Width: 55"

Weight: 115 LBS