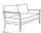

## MILANO 2-Seater Left Arm

Frame: Aluminum Finish: Pearl Grey

## FN64352PGR-L

Seat Height\*: 18" w/cushion

Overall Height: 33.5"

Arm Height: 24.75"

Depth: 36.5"

Width: 55"

Weight: 115 LBS