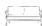

## MILANO 2-Seater Left Arm

Frame: Aluminum Finish: Pearl Grey

## FN64352PGR-L

Seat Height\*: 18" w/cushion

Overall Height: 33.5"

Arm Height: 24.75"

Depth: 36.5"

Width: 55"

Weight: 115 LBS