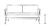

## MILANO 2-Seater Left Arm

Frame: Aluminum Finish: Pearl Grey

## FN64352PGR-L

Seat Height\*: 18" w/cushion

Overall Height: 33.5"

Arm Height: 24.75"

Depth: 36.5"

Width: 55"

Weight: 115 LBS