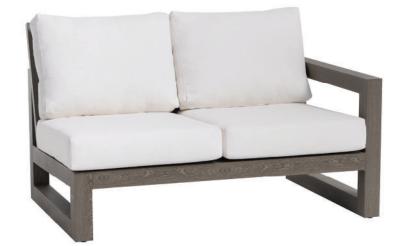

## MILANO 2-Seater Right Arm

Frame: Aluminum Finish: Pearl Grey

## FN64352PGR-R

Seat Height\*: 18" w/cushion

Arm Height: 24.75"

Overall Height: 33.5"

Depth: 36.5"

Width: 55"

Weight: 115 LBS

## **TECHNICAL INFORMATION**

- Finishes: Pearl Grey PGR
- Frame: Aluminum
- Simple, classic and geometric design, provide a natural look that is inviting and sophisticated
- The pieces are grand and solid contructed with impressive weight
- A collection with comfort and stability
- Generous pieces with 3 inches square aluminum arm and sled legs
- Modular design of sectional provides flexibility and style
- Chairs with wood grain and weathered finished aluminum

- Chair with slanted back and seat panel dropping inwards to offer great
  comfort
- Wood grain finished alum coffee and end table with shelf (Cubo)
- Interlocking system to secure sectional pieces
- Pearl Grey aluminum color can match with Cubo
- Max. weight load: 350 LBS per seat
- Contract quality
- For outdoor use only