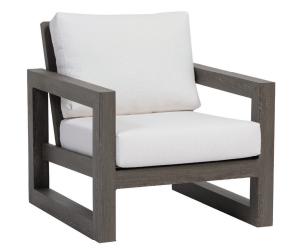

## MILANO Club Chair

Frame: Aluminum Finish: Pearl Grey

## FN64301PGR

Seat Height\*: 18" w/cushion

Overall Height: 33.5"

Arm Height: 24.75"

Depth: 36.5"

Width: 32"

Weight: 75 LBS

## **TECHNICAL INFORMATION**

- Finishes: Pearl Grey PGR
- Frame: Aluminum
- Simple, classic and geometric design, provide a natural look that is inviting and sophisticated
- The pieces are grand and solid contructed with impressive weight
- A collection with comfort and stability
- Generous pieces with 3 inches square aluminum arm and sled legs
- Modular design of sectional provides flexibility and style
  Chairs with wood grain and weathered finished aluminum

- Chair with slanted back and seat panel dropping inwards to offer great comfort
- Wood grain finished alum coffee and end table with shelf (Cubo)
- Interlocking system to secure sectional pieces
- Pearl Grey aluminum color can match with Cubo
- Max. weight load: 350 LBS per seat
- Contract quality
- For outdoor use only