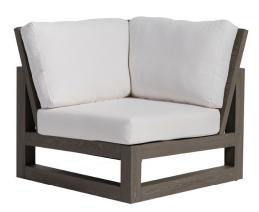

## MILANO Corner

Frame: Aluminum Finish: Pearl Grey

## FN64353PGR-N

Seat Height\*: 18" w/cushion

Overall Height: 33.5"

Depth: 36.5"

Width: 36.5"

Weight: 100 LBS

## **TECHNICAL INFORMATION**

- Finishes: Pearl Grey PGR
- Frame: Aluminum
- Simple, classic and geometric design, provide a natural look that is inviting and sophisticated
- The pieces are grand and solid contructed with impressive weight
- A collection with comfort and stability
- Generous pieces with 3 inches square aluminum arm and sled legs
- Modular design of sectional provides flexibility and style
- Chairs with wood grain and weathered finished aluminum

- Chair with slanted back and seat panel dropping inwards to offer great comfort
- Wood grain finished alum coffee and end table with shelf (Cubo)
- Interlocking system to secure sectional pieces
- Pearl Grey aluminum color can match with Cubo
- Max. weight load: 350 LBS per seat
- Contract quality
- For outdoor use only