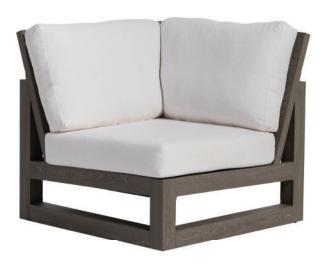

## MILANO Corner

## FN64353PGR-N

Seat Height\*: 18" w/cushion

Overall Height: 33.5"

Depth: 36.5"

Width: 36.5"

Weight: 100 LBS

## **TECHNICAL INFORMATION**

- Finishes: Pearl Grey PGR
- Frame: Aluminum
- Simple, classic and geometric design, provide a natural look that is inviting and sophisticated
- The pieces are grand and solid contructed with impressive weight
- A collection with comfort and stability
- Generous pieces with 3 inches square aluminum arm and sled legs
- Modular design of sectional provides flexibility and style
- Chairs with wood grain and weathered finished aluminum

- Chair with slanted back and seat panel dropping inwards to offer great comfort
- Wood grain finished alum coffee and end table with shelf (Cubo)
- Interlocking system to secure sectional pieces
- Pearl Grey aluminum color can match with Cubo
- Max. weight load: 350 LBS per seat
- Contract quality
- For outdoor use only