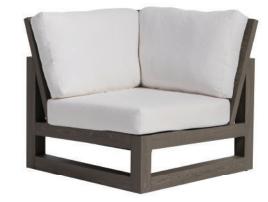

## **MILANO** Corner

Frame: Aluminum Finish: Pearl Grey

## FN64353PGR-N

Seat Height\*: 18" w/cushion

Overall Height: 33.5"

Depth: 36.5"

Width: 36.5"

Weight: 100 LBS

## **TECHNICAL INFORMATION**

- Finishes: Pearl Grey PGR
- Frame: Aluminum
- Simple, classic and geometric design, provide a natural look that is inviting and sophisticated
- The pieces are grand and solid contructed with impressive weight
- A collection with comfort and stability
- Generous pieces with 3 inches square aluminum arm and sled legs
- Modular design of sectional provides flexibility and style
- Chairs with wood grain and weathered finished aluminum

- Chair with slanted back and seat panel dropping inwards to offer great
  comfort
- Wood grain finished alum coffee and end table with shelf (Cubo)
- Interlocking system to secure sectional pieces
- Pearl Grey aluminum color can match with Cubo
- Max. weight load: 350 LBS per seat
- Contract quality
- For outdoor use only