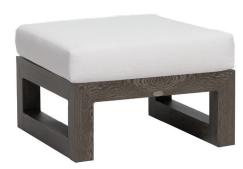

## MILANO Ottoman

Frame: Aluminum Finish: Pearl Grey

## FN64316PGR

Seat Height\*: 18" w/cushion

Overall Height: 12"

Depth: 26"

Width: 26"

Weight: 34 LBS

## **TECHNICAL INFORMATION**

- Finishes: Pearl Grey PGR
- Frame: Aluminum
- Simple, classic and geometric design, provide a natural look that is inviting and sophisticated
- The pieces are grand and solid contructed with impressive weight
- A collection with comfort and stability
- Generous pieces with 3 inches square aluminum arm and sled legs
- Modular design of sectional provides flexibility and style
- Chairs with wood grain and weathered finished aluminum

- Chair with slanted back and seat panel dropping inwards to offer great comfort
- Wood grain finished alum coffee and end table with shelf (Cubo)
- Interlocking system to secure sectional pieces
- Pearl Grey aluminum color can match with Cubo
- Max. weight load: 350 LBS per seat
- Contract quality
- For outdoor use only