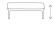

## FN64316PGR

Seat Height\*: 18" w/cushion

Overall Height: 12"

Depth: 26"

Width: 26"

Weight: 34 LBS