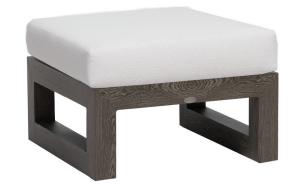

## MILANO Ottoman

Frame: Aluminum Finish: Pearl Grey

## FN64316PGR

Seat Height\*: 18" w/cushion

Overall Height: 12"

Depth: 26"

Width: 26"

Weight: 34 LBS

## **TECHNICAL INFORMATION**

- Finishes: Pearl Grey PGR
- Frame: Aluminum
- Simple, classic and geometric design, provide a natural look that is inviting and sophisticated
- The pieces are grand and solid contructed with impressive weight
- A collection with comfort and stability
- Generous pieces with 3 inches square aluminum arm and sled legs
- Modular design of sectional provides flexibility and style
- Chairs with wood grain and weathered finished aluminum

- Chair with slanted back and seat panel dropping inwards to offer great comfort
- Wood grain finished alum coffee and end table with shelf (Cubo)
- Interlocking system to secure sectional pieces
- Pearl Grey aluminum color can match with Cubo
- Max. weight load: 350 LBS per seat
- Contract quality
- For outdoor use only