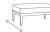

## FN64316PGR

Seat Height\*: 18" w/cushion

Overall Height: 12"

Depth: 26"

Width: 26"

Weight: 34 LBS