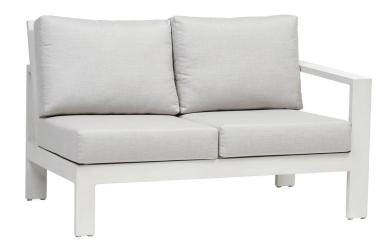

## PARK LANE 2-Seater Right Arm

Frame: Aluminum Finish: Whitewash

## FN44852WHT-R

Seat Height\*: 17.5" w/cushion

Overall Height: 33.5"

Arm Height: 25"

Depth: 32.5"

Width: 53"

Weight: 54 LBS

## **TECHNICAL INFORMATION**

- Finishes: Whitewash WHT
- Frame: Aluminum
- Aluminum with powder coating, hand brushed surface and protective top coating
- Modular design of sectional provides flexibility and style
- Interlocking system to secure sectional pieces
- Contract quality
- For outdoor use only