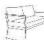

## PARK LANE 2-Seater Right Arm

Frame: Aluminum Finish: Whitewash

## FN44852WHT-R

Seat Height\*: 17.5" w/cushion

Overall Height: 33.5"

Arm Height: 25"

Depth: 32.5"

Width: 53"

Weight: 54 LBS