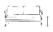

## PARK LANE 2-Seater Right Arm

Frame: Aluminum Finish: Whitewash

## FN44852WHT-R

Seat Height\*: 17.5" w/cushion

Overall Height: 33.5"

Arm Height: 25"

Depth: 32.5"

Width: 53"

Weight: 54 LBS