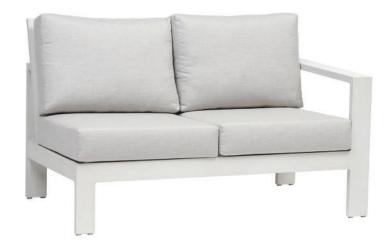

## PARK LANE 2-Seater Right Arm

Frame: Aluminum Finish: Whitewash

## FN44852WHT-R

Seat Height\*: 17.5" w/cushion

Overall Height: 33.5"

Arm Height: 25"

Depth: 32.5"

Width: 53"

Weight: 54 LBS

## TECHNICAL INFORMATION

- Finishes: Whitewash WHT
- Frame: Aluminum
- Aluminum with powder coating, hand brushed surface and protective top coating
- Modular design of sectional provides flexibility and style
- Interlocking system to secure sectional pieces
- Contract quality
- For outdoor use only