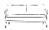

## PARK LANE 2-Seater Right Arm

Frame: Aluminum Finish: Whitewash

## FN44852WHT-R

Seat Height\*: 17.5" w/cushion

Overall Height: 33.5"

Arm Height: 25"

Depth: 32.5"

Width: 53"

Weight: 54 LBS