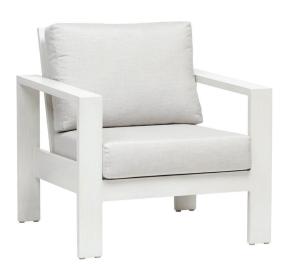

## PARK LANE Club Chair

Frame: Aluminum Finish: Whitewash

## FN44801WHT

Seat Height\*: 17.5" w/cushion

Overall Height: 33.5"

Arm Height: 25"

Depth: 32.5"

Width: 32"

Weight: 40 LBS

## **TECHNICAL INFORMATION**

- Finishes: Whitewash WHT
- Frame: Aluminum
- Aluminum with powder coating, hand brushed surface and protective top coating
- Modular design of sectional provides flexibility and style
- Interlocking system to secure sectional pieces
- Contract quality
- For outdoor use only