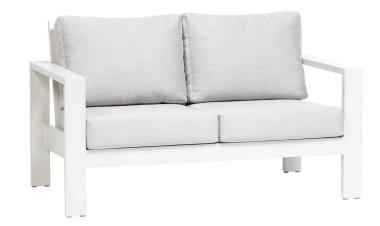

## PARK LANE Love Seat

Frame: Aluminum Finish: Whitewash

## FN44802WHT

Seat Height\*: 17.5" w/cushion

Overall Height: 33.5"

Arm Height: 25"

Depth: 32.5"

Width: 56.75"

Weight: 58 LBS

## **TECHNICAL INFORMATION**

- Finishes: Whitewash WHT
- Frame: Aluminum
- Aluminum with powder coating, hand brushed surface and protective top coating
- Modular design of sectional provides flexibility and style
- Interlocking system to secure sectional pieces
- Contract quality
- For outdoor use only