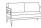

## PARK LANE Love Seat

Frame: Aluminum Finish: Whitewash

## FN44802WHT

Seat Height\*: 17.5" w/cushion

Overall Height: 33.5"

Arm Height: 25"

Depth: 32.5"

Width: 56.75"

Weight: 58 LBS