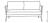

## PARK LANE Love Seat

Frame: Aluminum Finish: Whitewash

## FN44802WHT

Seat Height\*: 17.5" w/cushion

Overall Height: 33.5"

Arm Height: 25"

Depth: 32.5"

Width: 56.75"

Weight: 58 LBS