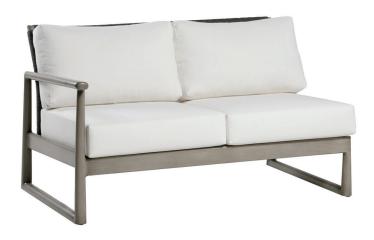

## PARK WEST 2-Seater Left Arm

Frame: Durarope™ Finish: Cobalt Graphite 5mm

## FN58752COG-L

Seat Height\*: 17.5" w/cushion

Overall Height: 29"

Arm Height: 23.75"

Depth: 33"

Width: 52"

Weight: 59 LBS

## DESIGN

Inspired by the contemporary cool of the museum district, our Park West collection is an exercise in restrained simplicity of design. With a versatility that lends itself to any environment, create your idea space with the low profile rope finish on an aluminum frame, and a new hand brushed pearl color on the frame supported by round tapered legs and a strong sled base. Knitted polyolefin ropes offer UV and weather resistance while the modular design provides flexibility and style.