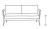

## PARK WEST 2-Seater Left Arm

Frame: Durarope™ Finish: Cobalt Graphite 5mm

## FN58752COG-L

Seat Height\*: 17.5" w/cushion

Overall Height: 29"

Arm Height: 23.75"

Depth: 33"

Width: 52"

Weight: 59 LBS