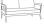

## PARK WEST 2-Seater Left Arm

Frame: Durarope™ Finish: Cobalt Graphite 5mm

## FN58752COG-L

Seat Height\*: 17.5" w/cushion

Overall Height: 29"

Arm Height: 23.75"

Depth: 33"

Width: 52"

Weight: 59 LBS