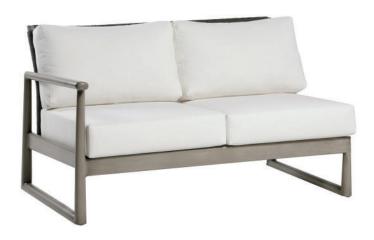

## PARK WEST 2-Seater Left Arm

Frame: Durarope™ Finish: Cobalt Graphite 5mm

## DESIGN

Inspired by the contemporary cool of the museum district, our Park West collection is an exercise in restrained simplicity of design. With a versatility that lends itself to any environment, create your idea space with the low profile rope finish on an aluminum frame, and a new hand brushed pearl color on the frame supported by round tapered legs and a strong sled base. Knitted polyolefin ropes offer UV and weather resistance while the modular design provides flexibility and style.