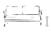

## FN58752COG-L

Seat Height\*: 17.5" w/cushion

Overall Height: 29"

Arm Height: 23.75"

Depth: 33"

Width: 52"

Weight: 59 LBS