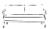

## FN58752COG-L

Seat Height\*: 17.5" w/cushion

Overall Height: 29"

Arm Height: 23.75"

Depth: 33"

Width: 52"

Weight: 59 LBS