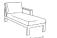

## PARK WEST Adjustable Lounger

Frame: Durarope™ Finish: Cobalt Graphite 5mm

## FN58720COG

Seat Height\*: 16.5" w/cushion

Overall Height: 13.5"

Depth: 80.25"

Weight: 77 LBS