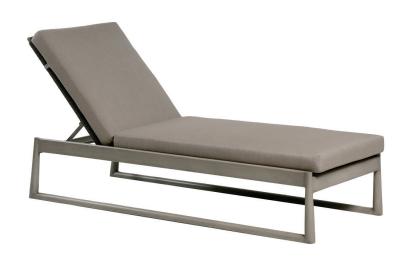

## PARK WEST Adjustable Lounger

Frame: Durarope™ Finish: Cobalt Graphite 5mm

## FN58720COG

Seat Height\*: 16.5" w/cushion

Overall Height: 13.5"

Depth: 80.25"

Weight: 77 LBS

## DESIGN

Inspired by the contemporary cool of the museum district, our Park West collection is an exercise in restrained simplicity of design. With a versatility that lends itself to any environment, create your idea space with the low profile rope finish on an aluminum frame, and a new hand brushed pearl color on the frame supported by round tapered legs and a strong sled base. Knitted polyolefin ropes offer UV and weather resistance while the modular design provides flexibility and style.