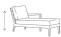

## PARK WEST Adjustable Lounger

Frame: Durarope™ Finish: Cobalt Graphite 5mm

## FN58720COG

Seat Height\*: 16.5" w/cushion

Overall Height: 13.5"

Depth: 80.25"

Weight: 77 LBS