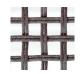

## PARK WEST Adjustable Lounger

Frame: Durarope™ Finish: Cobalt Graphite 5mm

## DESIGN

Inspired by the contemporary cool of the museum district, our Park West collection is an exercise in restrained simplicity of design. With a versatility that lends itself to any environment, create your idea space with the low profile rope finish on an aluminum frame, and a new hand brushed pearl color on the frame supported by round tapered legs and a strong sled base. Knitted polyolefin ropes offer UV and weather resistance while the modular design provides flexibility and style.