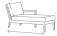

## PARK WEST Adjustable Lounger

Frame: Durarope™ Finish: Cobalt Graphite 5mm

## FN58720COG

Seat Height\*: 16.5" w/cushion

Overall Height: 13.5"

Depth: 80.25"

Weight: 77 LBS