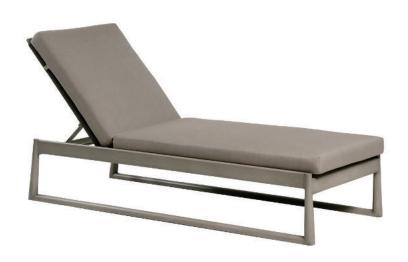

## PARK WEST Adjustable Lounger

Frame: Aluminum Finish: Pearl

Frame: Durarope™ Finish: Cobalt Graphite 5mm

## FN58720COG

Overall Height: 13.5"

Weight: 77 LBS

## DESIGN

Inspired by the contemporary cool of the museum district, our Park West collection is an exercise in restrained simplicity of design. With a versatility that lends itself to any environment, create your idea space with the low profile rope finish on an aluminum frame, and a new hand brushed pearl color on the frame supported by round tapered legs and a strong sled base. Knitted polyolefin ropes offer UV and weather resistance while the modular design provides flexibility and style.