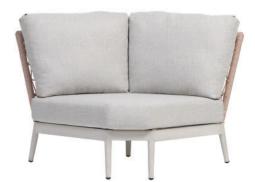

## POINCIANA Curved Corner

Frame: Aluminum Finish: Ash Grey

Frame: Durarope™ Finish: Lava Grey

Frame: Aluminum Finish: Whitewash

Frame: Durarope™ Finish: Pink

## FN61353LAG-V | FN61353PNK-V

Seat Height\*: 17" w/cushion

Overall Height: 31"

Depth: 34"

Width: 57"

Weight: 53 LBS