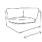

## POINCIANA Curved Corner

Frame: Aluminum Finish: Ash Grey

Frame: Durarope™ Finish: Lava Grey

Frame: Aluminum Finish: Whitewash

Frame: Durarope™ Finish: Pink

## FN61353LAG-V | FN61353PNK-V

Seat Height\*: 17" w/cushion

Overall Height: 31"

Depth: 34"

Width: 57"

Weight: 53 LBS