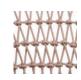

## **TECHNICAL INFORMATION**

- Weave: Durarope™ Lava Grey LAG, Pink PNK
- Frame: Aluminum Ash Grey ASG, Whitewash WHT
- Criss-cross rope weaving with tapered round legs
- · Aluminum with powder coating, hand brushed surface and protective top coating
- Ratana Durarope™ is made of Polypropylene (PP) and Polyolefin
- UV and weather resistant knitted Durarope™
- Durarope<sup>™</sup> has a Grey Scale result of 4 after 3,000 hours of UV testing
- The maximum tensile strength at each rope is 280 LBF
- Max. weight load: 350 LBS per seat
- Contract quality
- For outdoor use only