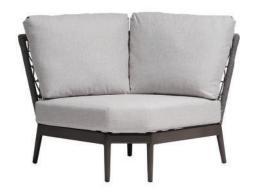

## POINCIANA Curved Corner

Frame: Aluminum Finish: Ash Grey

Frame: Durarope™ Finish: Lava Grey

Frame: Aluminum Finish: Whitewash

Frame: Durarope™ Finish: Pink

## FN61353LAG-V | FN61353PNK-V

Seat Height\*: 17" w/cushion

Overall Height: 31"

Depth: 34"

Width: 57"

Weight: 53 LBS

## **TECHNICAL INFORMATION**

- Weave: Durarope™ Lava Grey LAG, Pink PNK
- Frame: Aluminum Ash Grey ASG, Whitewash WHT
- Criss-cross rope weaving with tapered round legs
- · Aluminum with powder coating, hand brushed surface and protective top coating
- Ratana Durarope™ is made of Polypropylene (PP) and Polyolefin
- UV and weather resistant knitted Durarope™
- Durarope<sup>™</sup> has a Grey Scale result of 4 after 3,000 hours of UV testing
- The maximum tensile strength at each rope is 280 LBF
- Max. weight load: 350 LBS per seat
- Contract quality
- For outdoor use only