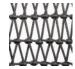

## **TECHNICAL INFORMATION**

- Weave: Durarope™ Lava Grey LAG, Pink PNK
- Frame: Aluminum Ash Grey ASG, Whitewash WHT
- Criss-cross rope weaving with tapered round legs
- · Aluminum with powder coating, hand brushed surface and protective top coating
- Ratana Durarope™ is made of Polypropylene (PP) and Polyolefin
- UV and weather resistant knitted Durarope™
- Durarope<sup>™</sup> has a Grey Scale result of 4 after 3,000 hours of UV testing
- The maximum tensile strength at each rope is 280 LBF
- Max. weight load: 350 LBS per seat
- Contract quality
- For outdoor use only