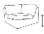

## POINCIANA Curved Corner

Frame: Aluminum Finish: Ash Grey

Frame: Durarope™ Finish: Lava Grey

Frame: Aluminum Finish: Whitewash

Frame: Durarope™ Finish: Pink

## FN61353LAG-V | FN61353PNK-V

Seat Height\*: 17" w/cushion

Overall Height: 31"

Depth: 34"

Width: 57"

Weight: 53 LBS