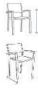

## FN61312LAG | FN61312PNK

Seat Height\*: 18.5" w/cushion

Overall Height: 32"

Arm Height: 28"

Depth: 24.5"

Width: 23.5"

Weight: 22 LBS