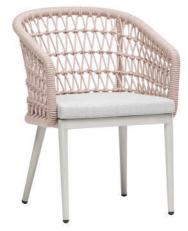

## RATANA

Frame: Aluminum Finish: Ash Grey

Frame: Durarope™ Finish: Lava Grey

Frame: Aluminum Finish: Whitewash

Frame: Durarope™ Finish: Pink

## TECHNICAL INFORMATION

- Weave: Durarope<sup>™</sup> Lava Grey LAG, Pink PNK
- Frame: Aluminum Ash Grey ASG, Whitewash WHT
- Criss-cross rope weaving with tapered round legs
- Aluminum with powder coating, hand brushed surface and protective top coating
- Ratana Durarope™ is made of Polypropylene (PP) and Polyolefin
- UV and weather resistant knitted Durarope™
- Durarope™ has a Grey Scale result of 4 after 3,000 hours of UV testing
- The maximum tensile strength at each rope is 280 LBF
  Max. weight load: 350 LBS per seat
- Max. weight load: 350 LBS pe
- Contract quality
- For outdoor use only