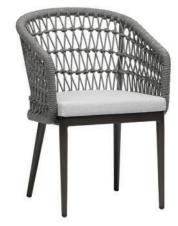

## RATANA

Frame: Aluminum Finish: Ash Grey

Frame: Durarope™ Finish: Lava Grey

Frame: Aluminum Finish: Whitewash

Frame: Durarope™ Finish: Pink

## TECHNICAL INFORMATION

- Weave: Durarope<sup>™</sup> Lava Grey LAG, Pink PNK
- Frame: Aluminum Ash Grey ASG, Whitewash WHT
- Criss-cross rope weaving with tapered round legs
- Aluminum with powder coating, hand brushed surface and protective top coating
- Ratana Durarope™ is made of Polypropylene (PP) and Polyolefin
- UV and weather resistant knitted Durarope™
- Durarope™ has a Grey Scale result of 4 after 3,000 hours of UV testing
- The maximum tensile strength at each rope is 280 LBF
  Max. weight load: 350 LBS per seat
- Max. weight load: 350 LBS pe
- Contract quality
- For outdoor use only