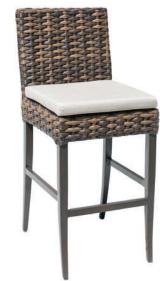

# WHIDBEY ISLAND Bar Chair

## FN49141HAB

Seat Height\*: 29.5" w/cushion

Overall Height: 45.5"

Depth: 24.5"

Width: 19.5"

Weight: 20 LBS

#### TECHNICAL INFORMATION

- Intricately woven by hand in the bold, hazel brown 16mm dual tone all-weather resin
- Commercially graded, rustproof aluminum powder coating frame
- Tapered, hand brush finishing legs
- Can match with Limo Bar Table in CRB finish
- For outdoor use only