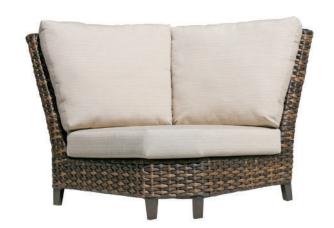

## WHIDBEY ISLAND Curved Corner

Frame: Aluminum
Finish: Country Brown

Frame: Resin Finish: Hazel Brown

## FN49153HAB-V

Seat Height\*: 18" w/cushion

Overall Height: 38"

Depth: 38.5"

Width: 65.5"

Weight: 57 LBS

## **TECHNICAL INFORMATION**

- Intricately woven by hand in the bold, hazel brown 16mm dual tone all-weather resin
- Commercially graded, rustproof aluminum powder coating frame
- Tapered, hand brush finishing legs
- Modular design provides flexibility and elegance
- Interlocking system for attaching sectional pieces with one another
- For outdoor use only